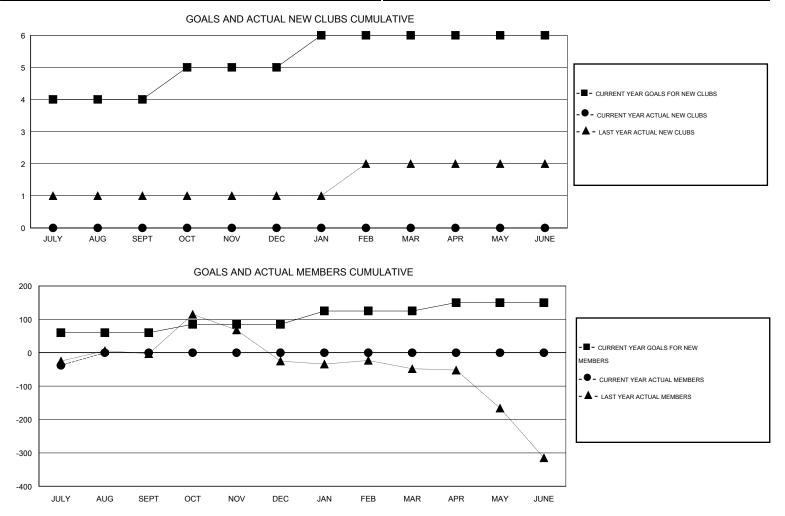

## GMT: ER GURUNATHAN

| Clubs                 |                  |                     |                            |                             | Members               |                    |                                  |                              |                             |
|-----------------------|------------------|---------------------|----------------------------|-----------------------------|-----------------------|--------------------|----------------------------------|------------------------------|-----------------------------|
| RESULTS FOR 2014-2015 |                  |                     |                            |                             | RESULTS FOR 2014-2015 |                    |                                  |                              |                             |
| QUARTER               | NEW CLUB<br>GOAL | ACTUAL NEW<br>CLUBS | ACTUAL<br>DROPPED<br>CLUBS | ACTUAL NET<br>GAIN/<br>LOSS | QUARTER               | NEW MEMBER<br>GOAL | ACTUAL TOTAL<br>MEMBERS<br>ADDED | ACTUAL<br>DROPPED<br>MEMBERS | ACTUAL NET<br>GAIN/<br>LOSS |
| JULY/AUG/SEPT         | 4                | 0                   | 1                          | -1                          | JULY/AUG/SEPT         | 60                 | 56                               | 94                           | -38                         |
| OCT/NOV/DEC           | 1                | 0                   | 0                          | 0                           | OCT/NOV/DEC           | 25                 | 0                                | 0                            | 0                           |
| JAN/FEB/MAR           | 1                | 0                   | 0                          | 0                           | JAN/FEB/MAR           | 40                 | 0                                | 0                            | 0                           |
| APR/MAY/JUNE          | 0                | 0                   | 0                          | 0                           | APR/MAY/JUNE          | 25                 | 0                                | 0                            | 0                           |